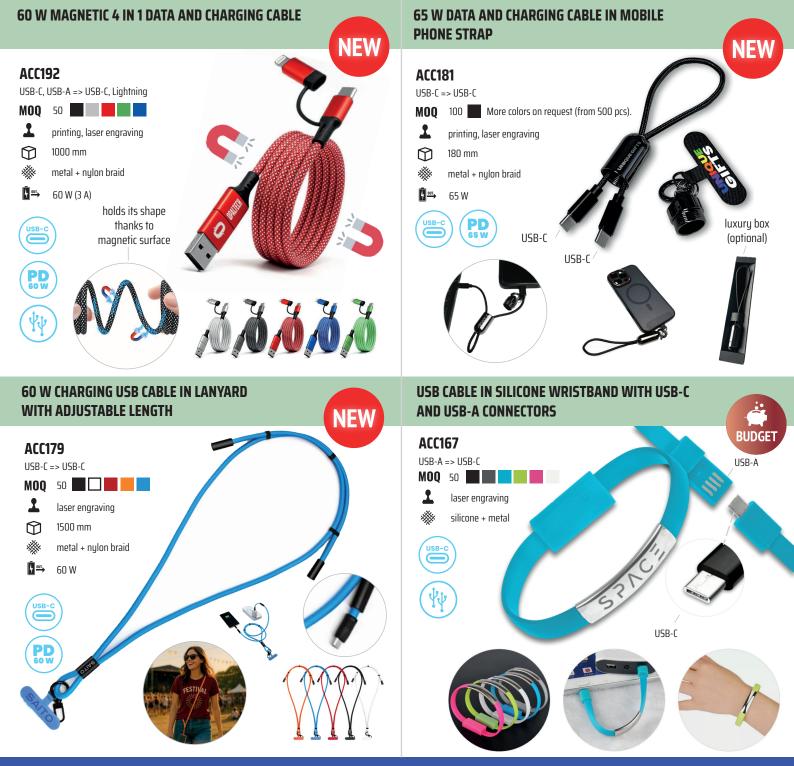

e-friendly product, ECO materials

- data, privacy and health protection water resistance usually in stock SSD drive **USB-C** connector (15 W ((+)) wireless charging
- high transfer speed
- PD PD
  - magnet
  - RCS
  - rPET
  - rABS



#### ROUND POWER BANK WITH MIRROR AND EMBEDDED CABLES

#### **SOLAR POWER BANK WITH BUILT-IN CABLES**



#### **HIGH-POWER LED FLASHLIGHT WITH POWER BANK**



PBA3051 3000 / 5000 mAh

High brightness of 1200 lumens, adjustable light beam, 5 lighting modes, power bank function, emergency glass breaker, durable metal body, clip, rechargeable Li-ion battery, replaceable cartridge for 3 × AAA batteries.



#### WIRELESS POWER BANK FOR APPLE WATCH WITH KEYCHAIN



#### MINI PLUG-IN POWER BANK WITH LIGHTNING AND USB-C CONNECTORS





**NEW** 

LED logo OFF

NEW



#### TWS EARPHONES WITH ACTIVE NOISE CANCELLATION (ANC) AND FIDGET SPINNER



TOUCH-CONTROLLED WIRELESS TWS EARPHONES

#### **SMART TRACKING TAG**

POU105 🚥 260 mAh

Tracker with a 32-bit ARM processor and energy-efficient Bluetooth connectivity. The tag shares its location via nearby phones with active Bluetooth and internet access, enabling live tracking in the app. It alerts the user when nearby and helps locate the exact position using a sound signal and radar-style display. The app also shows the tag's movement history over the past hours or days. Compatible with Android 5.0+ and iOS 9.0+. Battery life: 12–14 months.

۲

SECURITY

**NEW** 



## WIRELESS SELFIE STICK WITH TRIPOD AND REMOTE SHUTTER



#### CAM085

Compact tripod and selfie stick in one. With a telescopic body and rot