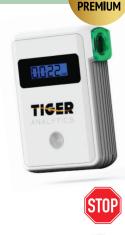

#### ALCOHOL TESTER WITH FUEL CELL SENSOR, LED DISPLAY AND KEYRING

#### HSM043

MOO

printing

plastic

66 × 47 × 19 mm

1

 $\bigcirc$ 

Ň

This pocket-sized alcohol tester with a professional electrochemical sensor is the perfect companion for summer festivals, parties and open-air concerts. It uses the same fuel cell technology trusted by law enforcement. Up to 2000 measurements without recalibration ensure reliability all summer long. The tester alerts you when your preset limit is exceeded – ideal for planning a safe trip home. Washable mouthpieces for multiple uses are included. The device connects to a mobile app via Bluetooth. Powered by AAA batteries for reliable use throughout the weekend.