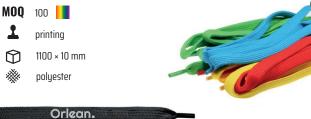

#### **CUSTOM SHOELACES IN YOUR COLORS WITH REPEATING LOGO**

#### P0U087

BUDGET

Super cool shoelaces with your logo printed repeatedly in any color combination you can imagine. Fun, eye-catching, and perfect as a promotional giveaway for festivals, events or any large-scale occasion.