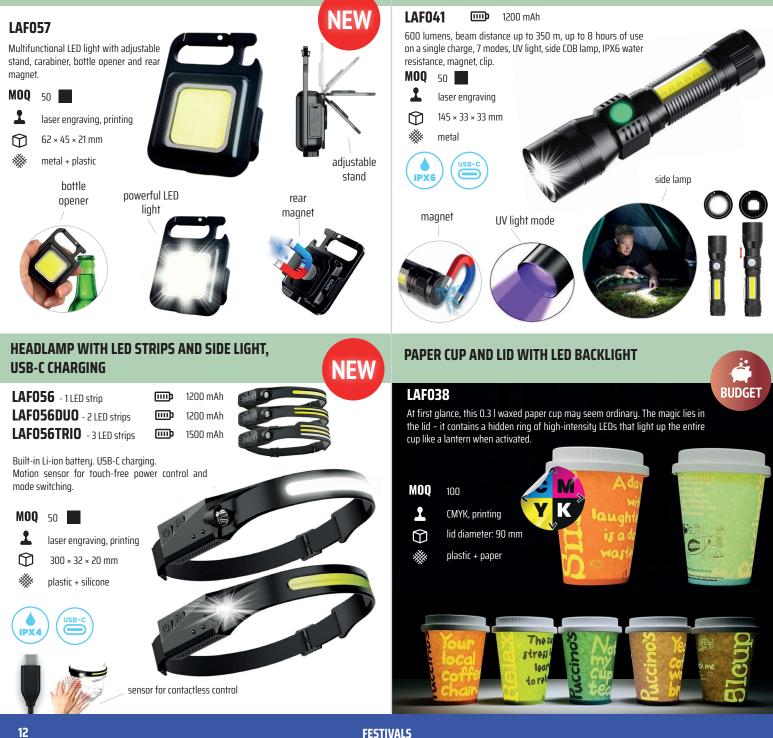

#### **MULTIFUNCTIONAL LED LIGHT WITH STAND, CARABINER AND BOTTLE OPENER**

#### POCKET FLASHLIGHT WITH LAMP AND MAGNET