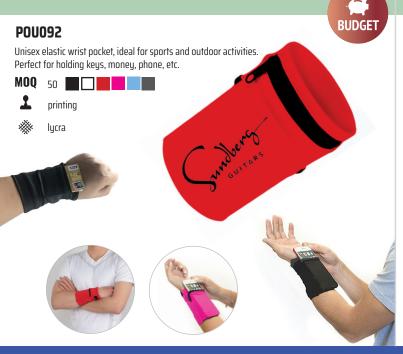

ing. Attaches magnetically to your phone (MagSafe compatible).



50 More colors on request.



laser engraving, printing, debossing



PU (imitation leather)

95 × 65 × 8 mm

BERN

MagSafe compatible



#### FOLDABLE BACKPACK "MAGIC"

#### P0U099

Lightweight foldable backpack that transforms in seconds into a practical shopping bag or folds down into a small pouch.



BUDGET



#### **MULTIFUNCTIONAL LED LIGHT WITH STAND, CARABINER AND BOTTLE OPENER**

#### POCKET FLASHLIGHT WITH LAMP AND MAGNET







#### FLAT LANYARD WITH REFLECTIVE ELEMENTS

#### P0U083

Features reflective strips along the entire length. Ideal for improved visibility at night or in low-light conditions. Suitable for outdoor events, workplaces, or safetyfocused promotions.



#### **UNIVERSAL ELASTIC WRIST POCKET**



#### **CUSTOM SHOELACES IN YOUR COLORS WITH REPEATING LOGO**

#### P0U087

BUDGET

Super cool shoelaces with your logo printed repeatedly in any color combination you can imagine. Fun, eye-catching, and perfect as a promotional giveaway for festivals, events or any large-scale occasion.



|         | rean.                                 |                       | Sector Sector