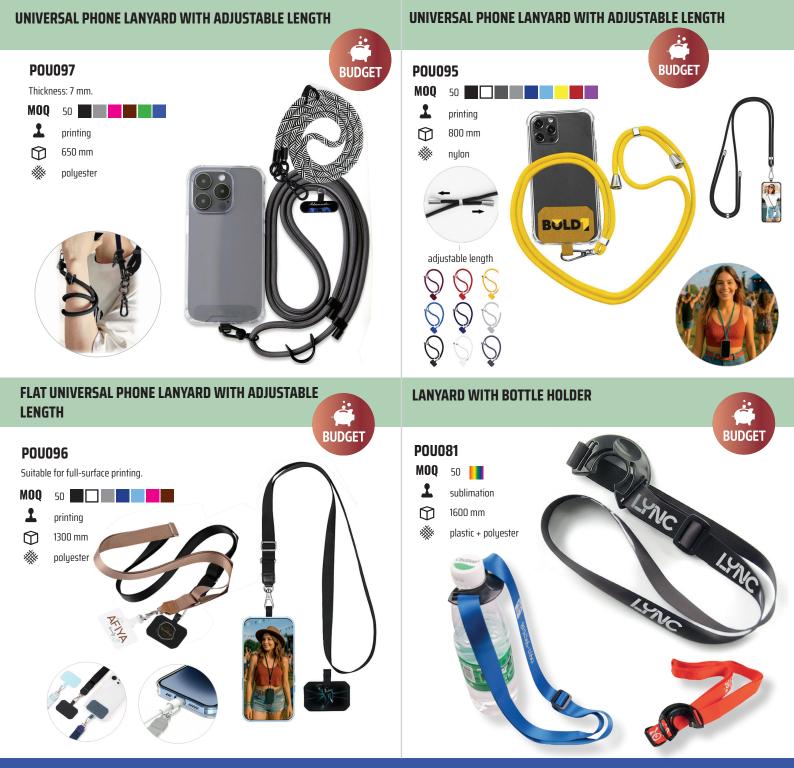

#### FLAT LANYARD WITH REFLECTIVE ELEMENTS

#### P0U083

Features reflective strips along the entire length. Ideal for improved visibility at night or in low-light conditions. Suitable for outdoor events, workplaces, or safetyfocused promotions.