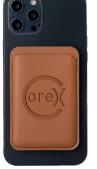

## MAGNETIC (MAGSAFE-COMPATIBLE) CARD HOLDER WITH RFID PROTECTION

#### POU109

Elegant and practical card holder with RFID protection against unauthorized scanning. Attaches magnetically to your phone (MagSafe compatible).

50 More colors on request.

laser engraving, printing, debossing

PU (imitation leather)

95 × 65 × 8 mm

BERN

MagSafe compatible