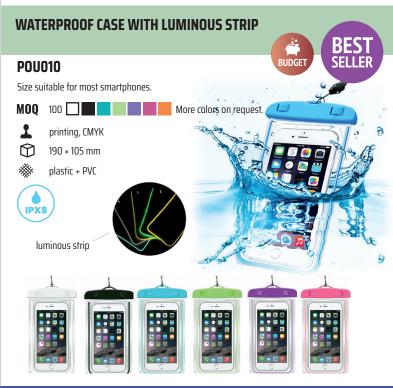

ia Bluetooth. Powered by AAA batteries for reliable use throughout the weekend.

50 Smaller quantities on request.



#### SPORTS BELT WITH TWO POCKETS AND REFLECTIVE DETAILS



#### P0U0140

Elastic dual pocket for phone (up to 7"), money, keys, etc





## MAGNETIC (MAGSAFE-COMPATIBLE) CARD HOLDER WITH RFID PROTECTION



#### POU109

Elegant and practical card holder with RFID protection against unauthorized scanning. Attaches magnetically to your phone (MagSafe compatible).



50 More colors on request.



laser engraving, printing, debossing



PU (imitation leather)

95 × 65 × 8 mm

BERN

MagSafe compatible



#### FOLDABLE BACKPACK "MAGIC"

#### P0U099

Lightweight foldable backpack that transforms in seconds into a practical shopping bag or folds down into a small pouch.



BUDGET



#### **MULTIFUNCTIONAL LED LIGHT WITH STAND, CARABINER AND BOTTLE OPENER**

#### POCKET FLASHLIGHT WITH LAMP AND MAGNET







#### FLAT LANYARD WITH REFLECTIVE ELEMENTS

#### P0U083

Features reflective strips along the entire length. Ideal for improved visibility at night or in low-light conditions. Suitable for outdoor events, workplaces, or safetyfocused promotions.



#### **UNIVERSAL ELASTIC WRIST POCKET**



#### **CUSTOM SHOELACES IN YOUR COLORS WITH REPEATING LOGO**

#### P0U087

BUDGET

Super cool shoelaces with your logo printed repeatedly in any color combination you can imagine. Fun, eye-catching, and perfect as a promotional giveaway for festivals, events or any large-scale occasion.



|         | rean.                                 |                       | Sector Secto