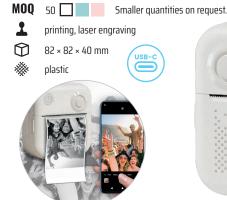

#### WIRELESS MINI THERMAL PRINTER FOR SMARTPHONE, TABLET, PC, USB-C

#### KEY191 💷 1200 mAh

This compact mini thermal printer lets you print black-and-white photos and documents anytime, anywhere – at summer festivals, on trips or while traveling. Easily connects via Bluetooth to your smartphone, tablet or PC. Thanks to thermal printing technology, there's no need for ink cartridges. A perfect accessory for sharing memories from music events or adventures with friends.