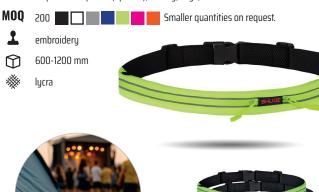

#### SPORTS BELT WITH TWO POCKETS AND REFLECTIVE DETAILS

#### P0U0140

Elastic dual pocket for phone (up to 7"), money, keys, etc