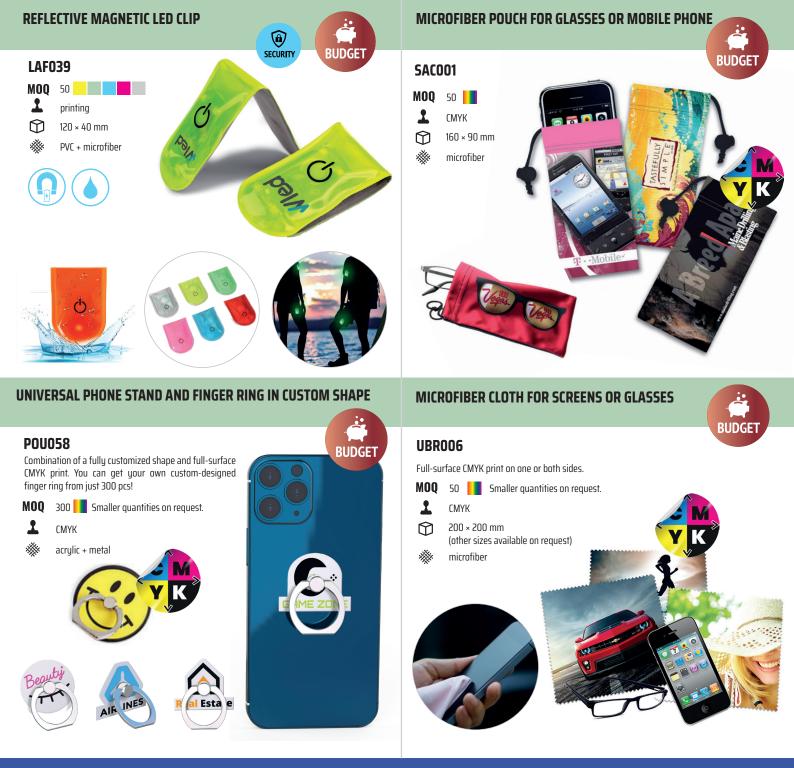

#### FLAT LANYARD WITH REFLECTIVE ELEMENTS

#### P0U083

Features reflective strips along the entire length. Ideal for improved visibility at night or in low-light conditions. Suitable for outdoor events, workplaces, or safetyfocused promotions.