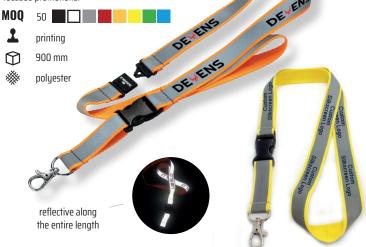

#### FLAT LANYARD WITH REFLECTIVE ELEMENTS

#### P0U083

Features reflective strips along the entire length. Ideal for improved visibility at night or in low-light conditions. Suitable for outdoor events, workplaces, or safetyfocused promotions.