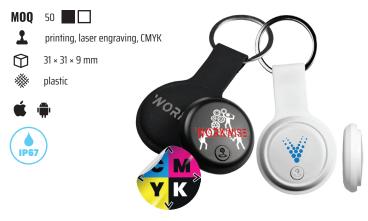

#### **SMART TRACKING TAG**

POU105 🚥 260 mAh

Tracker with a 32-bit ARM processor and energy-efficient Bluetooth connectivity. The tag shares its location via nearby phones with active Bluetooth and internet access, enabling live tracking in the app. It alerts the user when nearby and helps locate the exact position using a sound signal and radar-style display. The app also shows the tag's movement history over the past hours or days. Compatible with Android 5.0+ and iOS 9.0+. Battery life: 12–14 months.