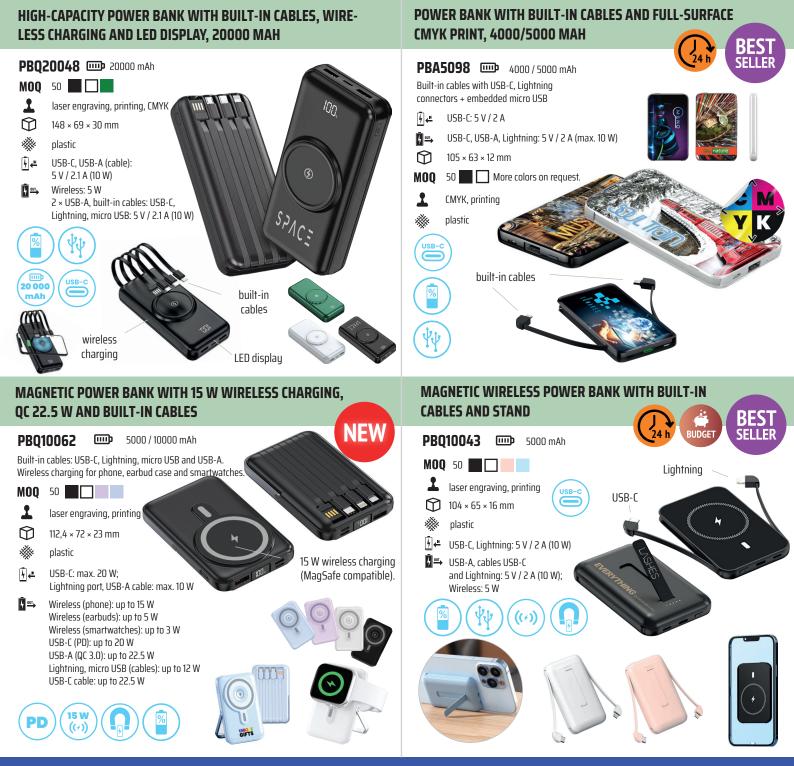

rrent
- $\bigcirc$ dimensions

multi USB output

custom color

battery capacity indicator

full-surface CMYK printing

- minimum order quantity (pcs) MOQ printing options
- Ŵ material

1

USB USB interface

for Android for iOS \* Bluetooth version

UP TO

new product low price within category

| BEST      | best-selling produc  |
|-----------|----------------------|
|           | handsfree            |
| TWS       | true wireless stered |
| ELED COCO | LED logo             |
| PREMIUM   | premium product      |
|           |                      |

EC0

nature-friendly product, ECO materials

- data, privacy and health protection water resistance usually in stock SSD drive **USB-C** connector (15 W ((+)) wireless charging
- high transfer speed
- PD PD
  - magnet
  - RCS
  - rPET
  - rABS



#### ROUND POWER BANK WITH MIRROR AND EMBEDDED CABLES

#### **SOLAR POWER BANK WITH BUILT-IN CABLES**



#### **HIGH-POWER LED FLASHLIGHT WITH POWER BANK**



PBA3051 3000 / 5000 mAh

High brightness of 1200 lumens, adjustable light beam, 5 lighting modes, power bank function, emergency glass breaker, durable metal body, clip, rechargeable Li-ion battery, replaceable cartridge for 3 × AAA batteries.



#### WIRELESS POWER BANK FOR APPLE WATCH WITH KEYCHAIN



#### MINI PLUG-IN POWER BANK WITH LIGHTNING AND USB-C CONNECTORS





**NEW** 

LED logo OFF

NEW



#### TWS EARPHONES WITH ACTIVE NOISE CANCELLATION (ANC) AND FIDGET SPINNER



TOUCH-CONTROLLED WIRELESS TWS EARPHONES

#### **SMART TRACKING TAG**

POU105 🚥 260 mAh

Tracker with a 32-bit ARM processor and energy-efficient Bluetooth