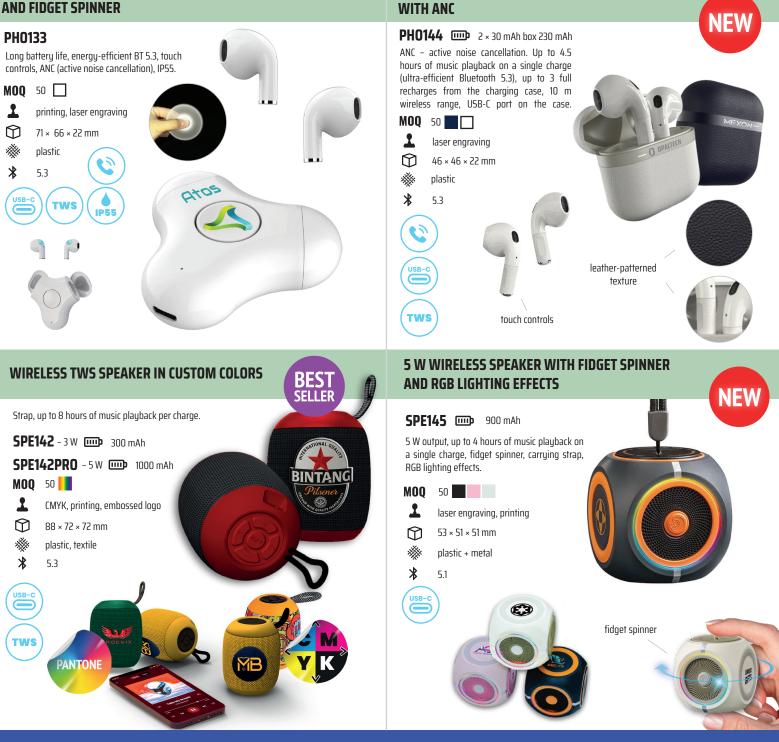

#### TWS EARPHONES WITH ACTIVE NOISE CANCELLATION (ANC) AND FIDGET SPINNER

TOUCH-CONTROLLED WIRELESS TWS EARPHONES