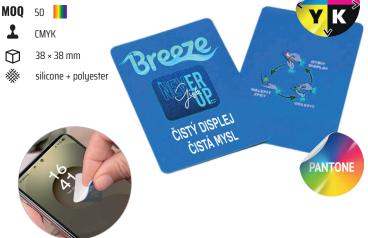

#### **CLN004**

Square fabric screen cleaner with adhesive back. CMYK printing available on both the cleaner and the card.

*Sokoldalú. Egyedi.* LAURUS 2000 Kft. www.laurus-reklamajandek.hu https://linktr.ee/laurusreklamajandek