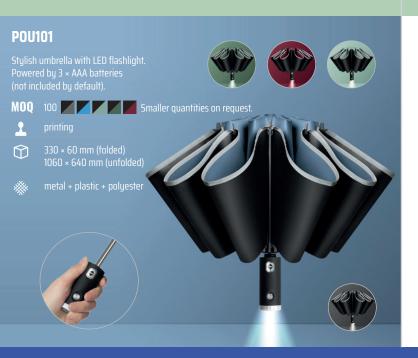

al keychain accessory that keeps you safe anytime, anywhere. Rechargeable via USB-C.



#### PADLOCK WITH FINGERPRINT SECURITY



0

SECURITY

**NEW** 

#### ACC174

Lock secured by fingerprint recognition. Built-in battery, rechargeable via USB-C. Stores up to 10 fingerprints.



#### WIRELESS MINI THERMAL PRINTER FOR SMARTPHONE, TABLET, PC, USB-C

#### KEY191 💷 1200 mAh

This compact mini thermal printer lets you print black-and-white photos and documents anytime, anywhere – at summer festivals, on trips or while traveling. Easily connects via Bluetooth to your smartphone, tablet or PC. Thanks to thermal printing technology, there's no need for ink cartridges. A perfect accessory for sharing memories from music events or adventures with friends.







#### **UMBRELLA WITH FLASHLIGHT**



#### HANDHELD FAN WITH CARABINER AND USB CHARGING

### LAF042 000 MAh 8-10 hours of use on a single charge. USB charging. Carabiner. MOQ 50



#### ALCOHOL TESTER WITH FUEL CELL SENSOR, LED DISPLAY AND KEYRING

#### HSM043

MOO

printing

plastic

66 × 47 × 19 mm

1

 $\bigcirc$ 

Ň

This pocket-sized alcohol tester with a professional electrochemical sensor is the perfect companion for summer festivals, parties and open-air concerts. It uses the same fuel cell technology trusted by law enforcement. Up to 2000 measurements without recalibration ensure reliability all summer long. The tester alerts you when your preset limit is exceeded – ideal for planning a safe trip home. Washable mouthpieces for multiple uses are included. The device connects to a mobile app via Bluetooth. Powered by