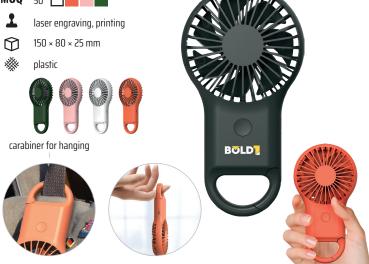

#### HANDHELD FAN WITH CARABINER AND USB CHARGING

### LAF042 000 MAh 8-10 hours of use on a single charge. USB charging. Carabiner. MOQ 50