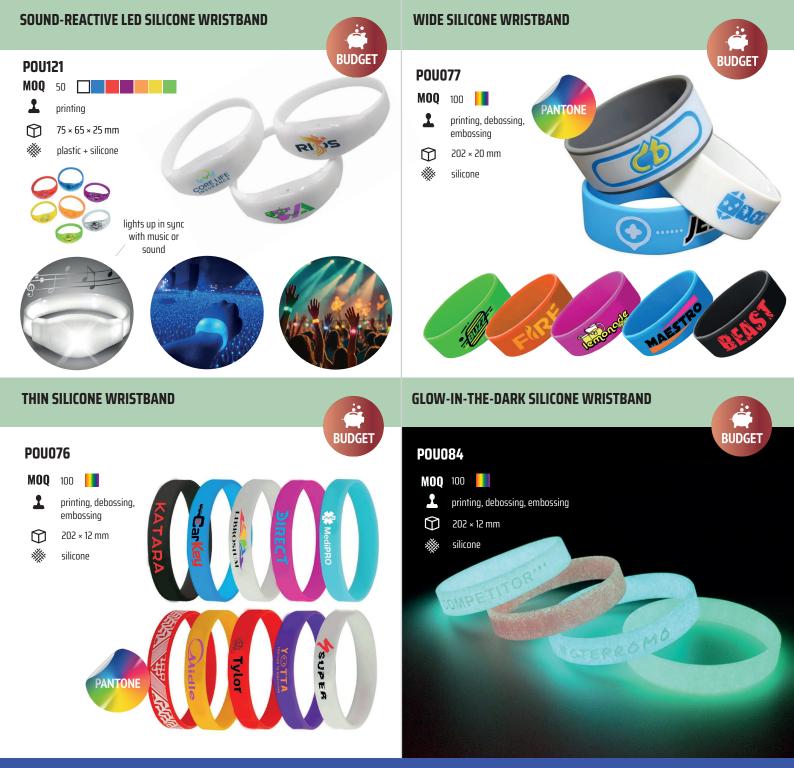

|



BUDGET

PANTONE



#### **CLN004**

Square fabric screen cleaner with adhesive back. CMYK printing available on both the cleaner and the card.







*Sokoldalú. Egyedi.* LAURUS 2000 Kft. www.laurus-reklamajandek.hu https://linktr.ee/laurusreklamajandek

















241