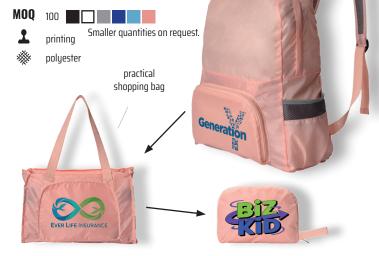

#### FOLDABLE BACKPACK "MAGIC"

#### P0U099

Lightweight foldable backpack that transforms in seconds into a practical shopping bag or folds down into a small pouch.

BUDGET