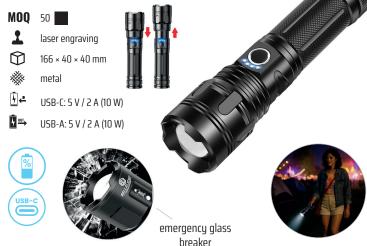

#### **HIGH-POWER LED FLASHLIGHT WITH POWER BANK**

PBA3051 3000 / 5000 mAh

High brightness of 1200 lumens, adjustable light beam, 5 lighting modes, power bank function, emergency glass breaker, durable metal body, clip, rechargeable Li-ion battery, replaceable cartridge for 3 × AAA batteries.