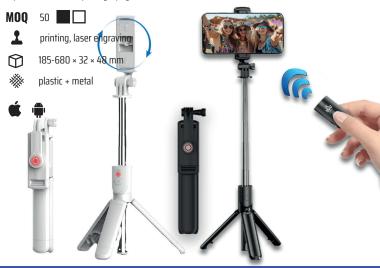

## WIRELESS SELFIE STICK WITH TRIPOD AND REMOTE SHUTTER

#### CAM085

Compact tripod and selfie stick in one. With a telescopic body and rotating head, it offers perfect shots in any situation. Wireless Bluetooth shutter and stable tripod base for both photography and video.