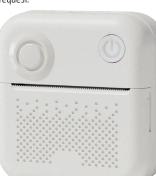

#### WIRELESS MINI THERMAL PRINTER FOR SMARTPHONE, TABLET, PC, USB-C

#### KEY191 💷 1200 mAh

This compact mini thermal printer lets you print black-and-white photos and documents anytime, anywhere – at summer festivals, on trips or while traveling. Easily connects via Bluetooth to your smartphone, tablet or PC. Thanks to thermal printing technology, there's no need for ink cartridges. A perfect accessory for sharing memories from music events or adventures with friends.