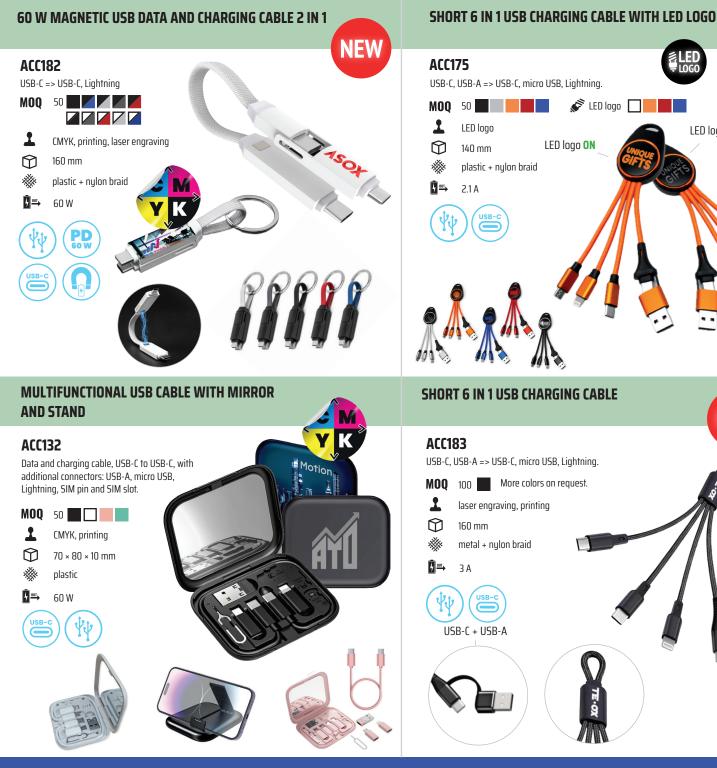

|

EC0

nature-friendly product, ECO materials

- data, privacy and health protection water resistance usually in stock SSD drive **USB-C** connector (15 W ((+)) wireless charging
- high transfer speed
- PD PD
  - magnet
  - RCS
  - rPET
  - rABS



#### ROUND POWER BANK WITH MIRROR AND EMBEDDED CABLES

#### **SOLAR POWER BANK WITH BUILT-IN CABLES**



#### **HIGH-POWER LED FLASHLIGHT WITH POWER BANK**



PBA3051 3000 / 5000 mAh

High brightness of 1200 lumens, adjustable light beam, 5 lighting modes, power bank function, emergency glass breaker, durable metal body, clip, rechargeable Li-ion battery, replaceable cartridge for 3 × AAA batteries.



#### WIRELESS POWER BANK FOR APPLE WATCH WITH KEYCHAIN



#### MINI PLUG-IN POWER BANK WITH LIGHTNING AND USB-C CONNECTORS





**NEW** 

LED logo OFF

NEW



#### TWS EARPHONES WITH ACTIVE NOISE CANCELLATION (ANC) AND FIDGET SPINNER



TOUCH-CONTROLLED WIRELESS TWS EARPHONES

#### **SMART TRACKING TAG**

POU105 🚥 260 mAh

Tracker with a 32-bit ARM processor and energy-efficient Bluetooth connectivity. The tag shares its location via nearby phones with active Bluetooth and internet access, enabling live tracking in the app. It alerts the user when nearby and helps locate the exact position using a sound signal and radar-style display. The app also shows the tag's movement history over the past hours or days. Compatible with Android 5.0+ and iOS 9.0+. Battery life: 12–14 months.

۲

SECURITY

**NEW** 



## WIRELESS SELFIE STICK WITH TRIPOD AND REMOTE SHUTTER



#### CAM085

Compact tripod and selfie stick in one.