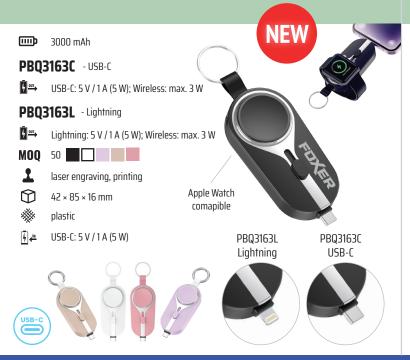

o             |
| PREMIUM   | premium product      |
|           |                      |

EC0

nature-friendly product, ECO materials

- data, privacy and health protection water resistance usually in stock SSD drive **USB-C** connector (15 W ((+)) wireless charging
- high transfer speed
- PD PD
  - magnet
  - RCS
  - rPET
  - rABS



#### ROUND POWER BANK WITH MIRROR AND EMBEDDED CABLES

#### **SOLAR POWER BANK WITH BUILT-IN CABLES**



#### **HIGH-POWER LED FLASHLIGHT WITH POWER BANK**



PBA3051 3000 / 5000 mAh

High brightness of 1200 lumens, adjustable light beam, 5 lighting modes, power bank function, emergency glass breaker, durable metal body, clip, rechargeable Li-ion battery, replaceable cartridge for 3 × AAA batteries.



#### WIRELESS POWER BANK FOR APPLE WATCH WITH KEYCHAIN



#### MINI PLUG-IN POWER BANK WITH LIGHTNING AND USB-C CONNECTORS





**NEW** 

LED logo OFF

NEW



#### TWS EARPHONES WITH ACTIVE NOISE CANCELLATION (ANC) AND FIDGET SPINNER



TOUCH-CONTROLLED WIRELESS TWS EARPHONES

#### **SMART TRACKING TAG**

POU105 🚥 260 mAh

Tracker with a 32-bit ARM processor and energy-efficient Bluetooth connectivity. The tag shares its location via nearby phones with active Bluetooth and internet access, enabling live tracking in the app. It alerts the user when nearby and helps locate the exact position using a sound signal and radar-style display. The app also shows the tag's movement history over the past hours or days. Compatible with Android 5.0+ and iOS 9.0+. Battery life: 12–14 months.

۲

SECURITY

**NEW** 



## WIRELESS SELFIE STICK WITH TRIPOD AND