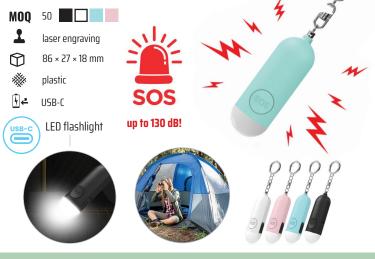

#### PERSONAL SECURITY ALARM, WITH LED FLASHLIGHT

#### POU110 🚥 150 mAh

Compact personal safety alarm with up to 130 dB loudness for instant emergency alert. Features a built-in LED flashlight. A stylish and practical keychain accessory that keeps you safe anytime, anywhere. Rechargeable via USB-C.