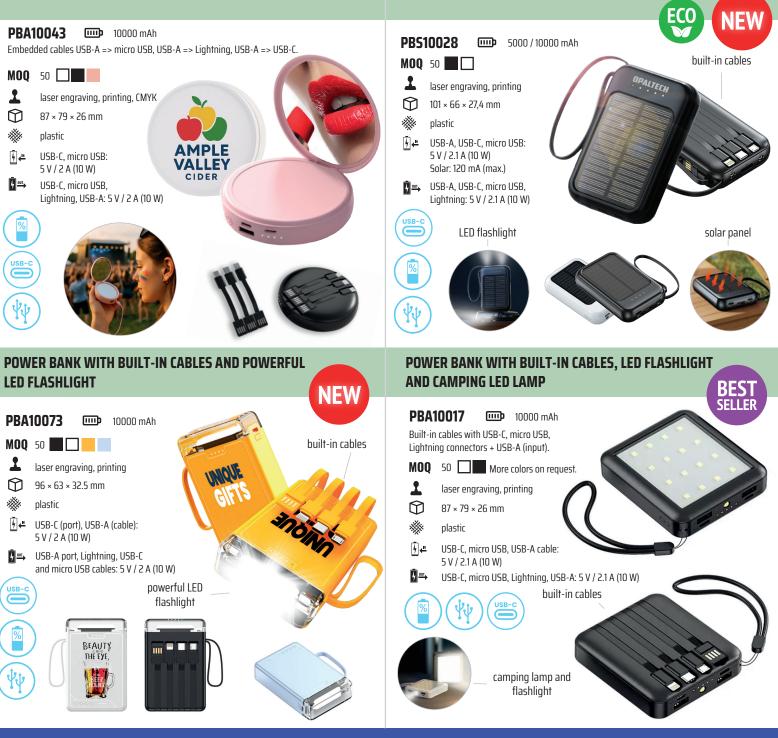

#### ROUND POWER BANK WITH MIRROR AND EMBEDDED CABLES

#### **SOLAR POWER BANK WITH BUILT-IN CABLES**