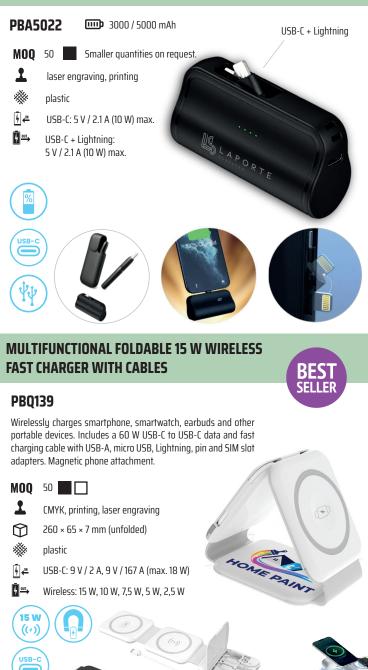

#### ROUND POWER BANK WITH MIRROR AND EMBEDDED CABLES

#### **SOLAR POWER BANK WITH BUILT-IN CABLES**