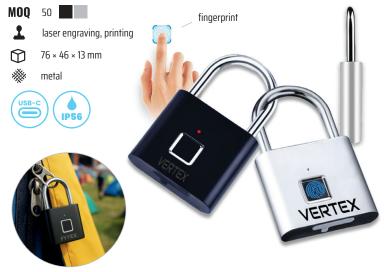

#### PADLOCK WITH FINGERPRINT SECURITY

0

SECURITY

**NEW** 

#### ACC174

Lock secured by fingerprint recognition. Built-in battery, rechargeable via USB-C. Stores up to 10 fingerprints.